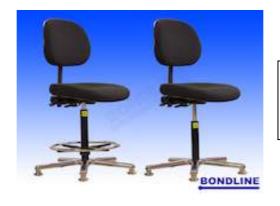

## £ 155.00 each excl VAT.

Part-SUR2BLFSP

Supplied with foot ring

Part-SUR1BLFSP

Supplied without foot ring

These fully ergonomic ESD chairs come with a waterfall seat design and have a full synchro mechanism, which provides seat and back adjustment, to ensure full all day support.

They are available with gas lift as standard and are supplied with or without foot ring.

They come with seat and back covered in ESD charcoal fabric.

The gas lift gives a height adjustment 460 – 660mm. approx.