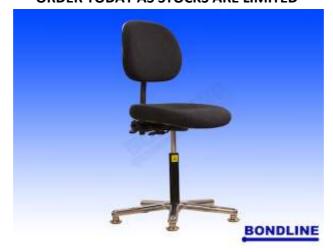

## £ 155.00 each excl VAT.

Part-SUR2BLFSP

Supplied with foot ring

Part-SUR1BLFSP

Supplied without foot ring

These fully ergonomic ESD chairs come with a waterfall seat design and have a full synchro mechanism, which provides seat and back adjustment, to ensure full all day support.

They are available with gas lift as standard and are supplied with or without foot ring.

They come with seat and back covered in ESD charcoal fabric.

The gas lift gives a height adjustment 460 – 660mm. approx.